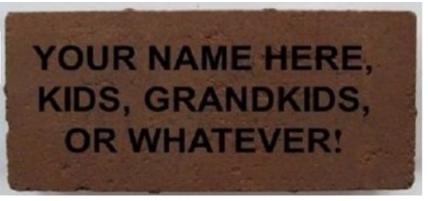

Each paver is 8" X 4"
Inscription can be up to 3 lines,
Up to 18 characters per line

\$100 per Paver

| lame: _                           |   |  |  |  |  |                                                                  |  |  |  |  |  |  |  |  |  |  |  |
|-----------------------------------|---|--|--|--|--|------------------------------------------------------------------|--|--|--|--|--|--|--|--|--|--|--|
| ddress                            | · |  |  |  |  |                                                                  |  |  |  |  |  |  |  |  |  |  |  |
| Email:                            |   |  |  |  |  | Phone:                                                           |  |  |  |  |  |  |  |  |  |  |  |
| Please use only ONE letter or nur |   |  |  |  |  | TWO symbols maximum per paver. Each symbol counts as TWO spaces. |  |  |  |  |  |  |  |  |  |  |  |
|                                   |   |  |  |  |  |                                                                  |  |  |  |  |  |  |  |  |  |  |  |
|                                   |   |  |  |  |  |                                                                  |  |  |  |  |  |  |  |  |  |  |  |
|                                   |   |  |  |  |  |                                                                  |  |  |  |  |  |  |  |  |  |  |  |